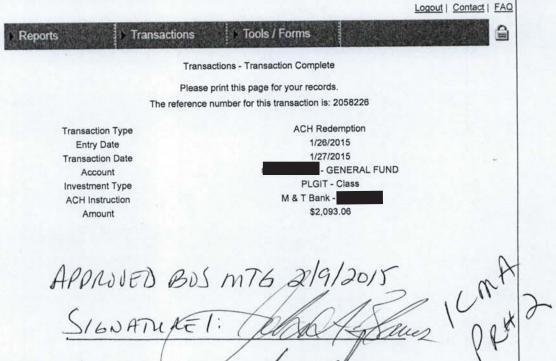

ICMA-EE Contributions ACHd to ICMA from GFPIgit# PR#02-2015- \$2,093.06

Bank of NY/PFM AutoWD/Plgit# for Prin/Int/Trustee Fees #1SF-February'15 ELT Int/Fees: \$228,607.03 #2SF-February'15 ELT Int/Fees: \$77,511.05