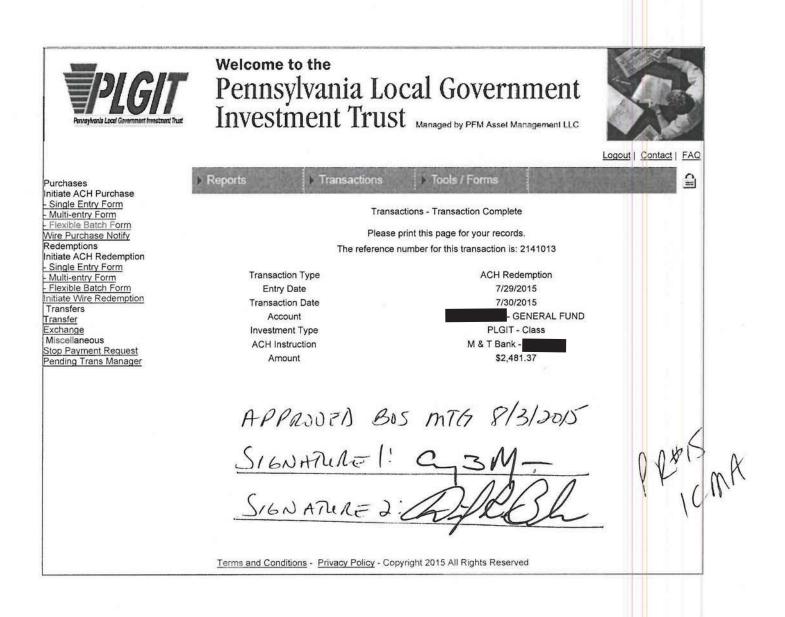

> Bank of NY/PFM AutoWD/Plgit #1SF-Aug'15 ELT Int/Fees: \$1,442.90 #2SF-Aug'15 ELT Int/Fees: \$485.88

> > Guardian Life/LTD as of 8/2015 \$1,547.79

Hasler/Postage PreauthWD-MT6696 on 7/11/15 \$1,000.00

ICMA-EE Contributions ACHd to ICMA from GFPIgits PR#15 - \$2481.37