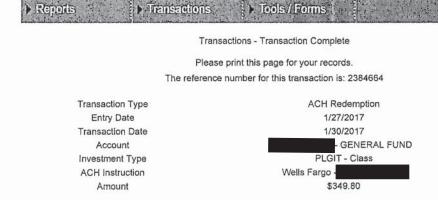

> AFSCMEE EE Deductions PR#1&2 - \$349.80

PPL Electric/Street Light Fund ac#90201-45009/Per End 1/27/17 from M&T \$7,363.68

PPL Electric/Street Light ac#90401-45005/Per End 1/27/17 from M&T \$2,357.29

Great America Financial Service/ELT Phone System ACH from M&T INV #19903598 - \$741.34 & INV # 20070088 - \$741.34