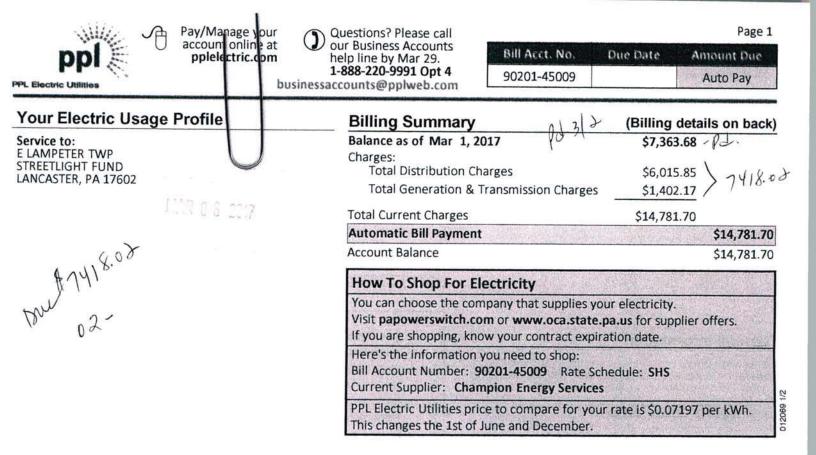

PPL Electric/Street Light Fund ac#90201-45009/as of 03/01/17/ACHFrom M&T \$7,418.02 PPL Electric/Street Light ac#90401-45005/as of 03/01/17/ACHFrom M&T \$2,378.94

> ACH/MT ToWrightsExp/Fuel,Inv#48863030-Feb,2017 \$5,133.29