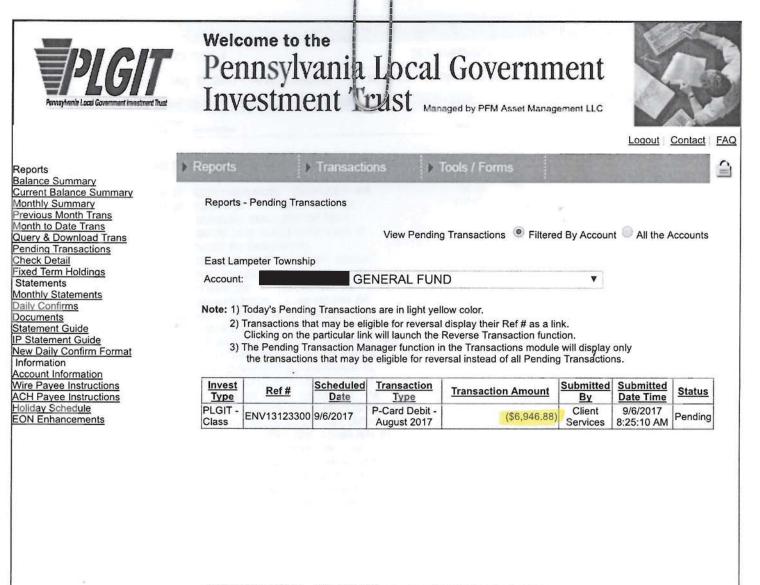

2017 HSA ER Fees/Aug'17/ACH M&T# \$234.00

Mastercard Aug, 2017 State#2017-08/GFPIgit# \$6,946.88

NVA Vision Aug 2017 from GFPIgitToJPMorgan ac#\_\_\_\_\_,Inv#5058777 - \$613.67

Bank of NY/PFM AutoWD/Plgit# for #1S/F-August,2017 ELT Interest/Fees \$900.81 #2S/F-August,2017 ELT Interest/Fees \$300.26