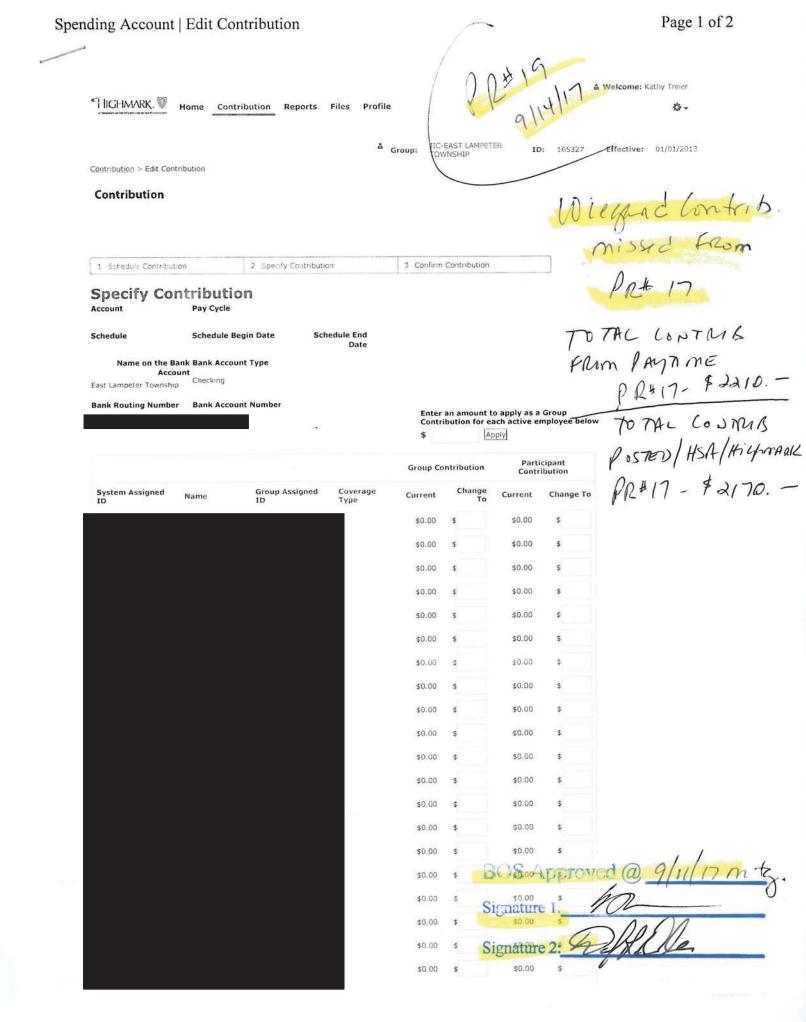

GreatAmericaFinancService,Inv#21203690/ACH from M&T

ICMA-EE Contrib ACHd to ICMA from Plgit# PR#17 - \$3,296.64 PR#18 - \$3,405.64

2017 HSA Employee Contrib/PreauthACHd MT PR#17 - \$2,170.00 PR#18 - \$2,210.00 PR#19 \$40.00-missed on PR#17/new EE