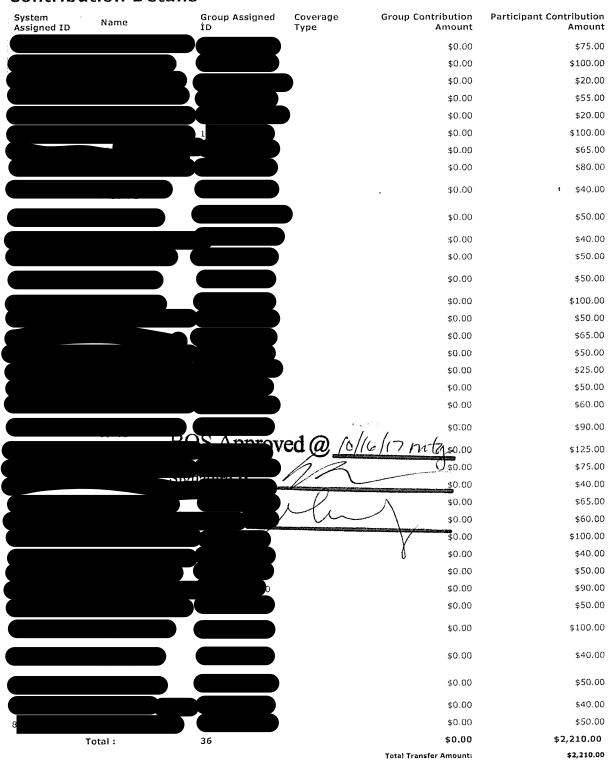

Cks#62961-63017 \$68,383.18

Highway Aid Fund – Ck# 581 \$2,116.06

CNB/GOB Ser'16-Due 10/17-ac# ACHdGFPIgitToCNB-\$193.30

2017 HSA Employee Contrib/PreauthACHd MT

PR#19 - \$2,210,00 PR#20 - \$2,210.00

PR#21 - \$2,220.00

## **Contribution Details**

| System<br>Assigned ID | Name         | Group Assigned<br>ID | Coverage<br>Type | Group Contribution<br>Amount | Participant Contribution<br>Amount |
|-----------------------|--------------|----------------------|------------------|------------------------------|------------------------------------|
|                       |              |                      |                  | \$0.00                       | \$75.00                            |
|                       |              |                      |                  | \$0.00                       | \$100.00                           |
|                       |              |                      |                  | \$0.00                       | \$20.00                            |
|                       | MARKAN MY ON |                      |                  | \$0.00                       | \$55.00                            |
|                       |              |                      | Ī                | \$0.00                       | \$20.00                            |
|                       |              |                      |                  | \$0.00                       | \$100.00                           |
|                       |              |                      |                  | \$0.00                       | \$65.00                            |
|                       |              |                      |                  | \$0.00                       | \$80.00                            |
| . 8                   |              |                      |                  | \$0.00                       | \$40.00                            |
|                       | 15           |                      |                  | \$0.00                       | \$50.00                            |
|                       |              |                      |                  | \$0.00                       | \$40.00                            |
|                       |              |                      |                  | \$0.00                       | \$50.00                            |
|                       | a a madem    |                      |                  | \$0.00                       | \$50.00                            |
|                       |              |                      |                  | \$0.00                       | \$100.00                           |
|                       |              |                      |                  | \$0.00                       | \$50.00                            |
|                       |              |                      |                  | \$0.00                       | \$65,00                            |
|                       |              |                      |                  | \$0.00                       | \$50.00                            |
| <b>•</b>              |              |                      |                  | \$0.00.                      | \$25.00                            |
|                       |              |                      |                  | \$0.00                       | \$50.00                            |
|                       |              |                      | ,                | \$0.00                       | \$60.00                            |
|                       |              | e                    | d @,_/b//        | 6/17 mtg. \$0.00             | \$90.00                            |
|                       |              | 1.                   | 10               | \$0.00                       | \$125.00                           |
|                       | 1000         | Albusia.             |                  | \$0.00                       | \$75.00                            |
|                       |              |                      |                  | \$0.00                       | \$40.00                            |
|                       |              | gnature 2            |                  | \$0.00                       | \$65.00                            |
|                       |              | Butter               | <b>1</b>         | \$0.00                       | \$60.00                            |
|                       |              | •                    |                  | \$0.00                       | \$100.00                           |
|                       |              |                      |                  | \$0.00                       | \$40.00                            |
|                       |              |                      |                  | \$0.00                       | \$50.00                            |
|                       |              |                      | <u> </u>         | \$0.00                       | \$90,00                            |
|                       |              | 1                    |                  | \$0.00                       | \$50.00                            |
|                       |              |                      |                  | \$0.00                       | \$100.00                           |
|                       |              |                      |                  | \$0.00                       | \$40.00                            |
|                       |              |                      |                  | \$0.00                       | \$50.00                            |
|                       |              |                      |                  | \$0.00                       | \$40.00                            |
|                       |              |                      | 7                | \$0.00                       | \$50.00                            |
|                       | Total:       | 36                   |                  | \$0.00                       | \$2,210.00                         |
|                       | ;            |                      |                  | Total Transfer Amount:       | \$2,210.00                         |