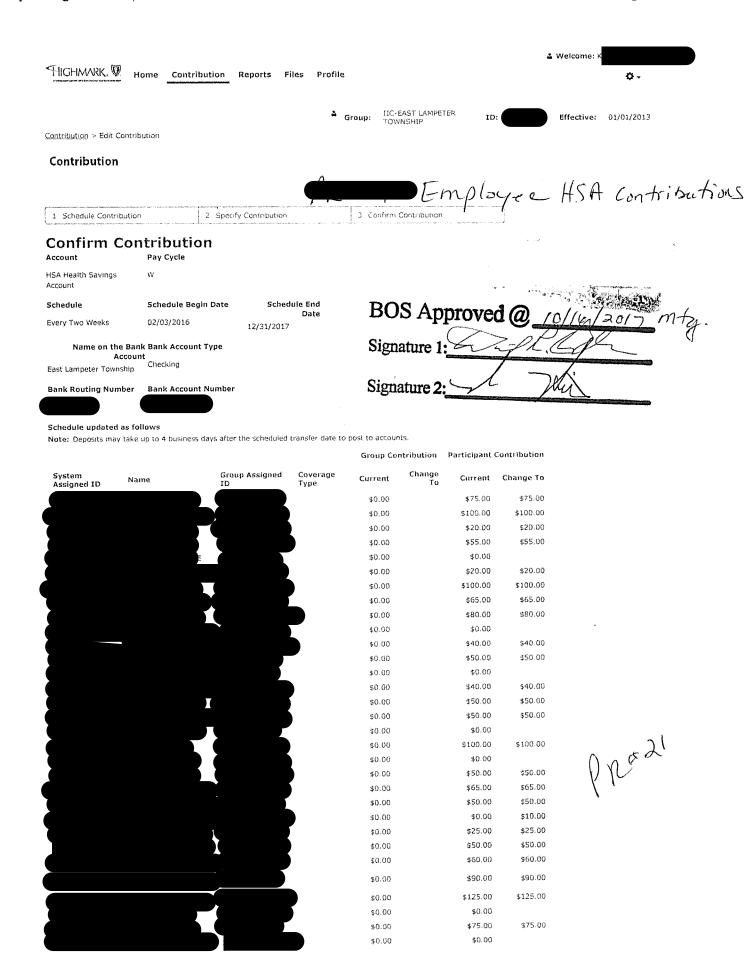

Cks#62961-63017 \$68,383.18

Highway Aid Fund – Ck# 581 \$2,116.06

CNB/GOB Ser'16-Due 10/17-ac# ACHdGFPIgitToCNB-\$193.30

2017 HSA Employee Contrib/PreauthACHd MT

PR#19 - \$2,210,00 PR#20 - \$2,210.00

PR#21 - \$2,220.00

## **Contribution Details**

| System<br>Assigned ID | Name         | Group Assigned<br>ID | Coverage<br>Type | Group Contribution<br>Amount | Participant Contribution<br>Amount |
|-----------------------|--------------|----------------------|------------------|------------------------------|------------------------------------|
|                       |              |                      |                  | \$0.00                       | \$75.00                            |
|                       |              |                      |                  | \$0.00                       | \$100.00                           |
|                       |              |                      |                  | \$0.00                       | \$20.00                            |
|                       | MARKAN MY ON |                      |                  | \$0.00                       | \$55.00                            |
|                       |              |                      | Ī                | \$0.00                       | \$20.00                            |
|                       |              |                      |                  | \$0.00                       | \$100.00                           |
|                       |              |                      |                  | \$0.00                       | \$65.00                            |
|                       |              |                      |                  | \$0.00                       | \$80.00                            |
| . 8                   |              |                      |                  | \$0.00                       | \$40.00                            |
|                       | 15           |                      |                  | \$0.00                       | \$50.00                            |
|                       |              |                      |                  | \$0.00                       | \$40.00                            |
|                       |              |                      |                  | \$0.00                       | \$50.00                            |
|                       | a a madem    |                      |                  | \$0.00                       | \$50.00                            |
|                       |              |                      |                  | \$0.00                       | \$100.00                           |
|                       |              |                      |                  | \$0.00                       | \$50.00                            |
|                       |              |                      |                  | \$0.00                       | \$65,00                            |
|                       |              |                      |                  | \$0.00                       | \$50.00                            |
| <b>•</b>              |              |                      |                  | \$0.00.                      | \$25.00                            |
|                       |              |                      |                  | \$0.00                       | \$50.00                            |
|                       |              |                      | ,                | \$0.00                       | \$60.00                            |
|                       |              | e                    | d @,_/b//        | 6/17 mtg. \$0.00             | \$90.00                            |
|                       |              | 1.                   | 10               | \$0.00                       | \$125.00                           |
|                       | 1000         | Albusia.             |                  | \$0.00                       | \$75.00                            |
|                       |              |                      |                  | \$0.00                       | \$40.00                            |
|                       |              | gnature 2            |                  | \$0.00                       | \$65.00                            |
|                       |              | Butter               | <b>1</b>         | \$0.00                       | \$60.00                            |
|                       |              | •                    |                  | \$0.00                       | \$100.00                           |
|                       |              |                      |                  | \$0.00                       | \$40.00                            |
|                       |              |                      |                  | \$0.00                       | \$50.00                            |
|                       |              |                      | <u> </u>         | \$0.00                       | \$90,00                            |
|                       |              | 1                    |                  | \$0.00                       | \$50.00                            |
|                       |              |                      |                  | \$0.00                       | \$100.00                           |
|                       |              |                      |                  | \$0.00                       | \$40.00                            |
|                       |              |                      |                  | \$0.00                       | \$50.00                            |
|                       |              |                      |                  | \$0.00                       | \$40.00                            |
|                       |              |                      | 7                | \$0.00                       | \$50.00                            |
|                       | Total:       | 36                   |                  | \$0.00                       | \$2,210.00                         |
|                       | ;            |                      |                  | Total Transfer Amount:       | \$2,210.00                         |