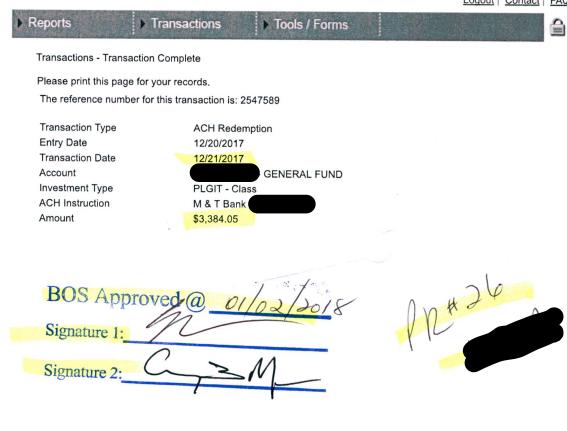

ICMA-EE Contrib ACHd to ICMA from Plgit#6
PR#26 - \$3,384.05

Bank of NY/PFM Auto WD/PIgi #1S/F-Dec'17 ELT Interest/Fees \$1,083.01 #2S/F-Dec'17 ELT Interest/Fees \$ 361.00

\$9,939.32

SIGNATURE 1:

SIGNATURE 2: