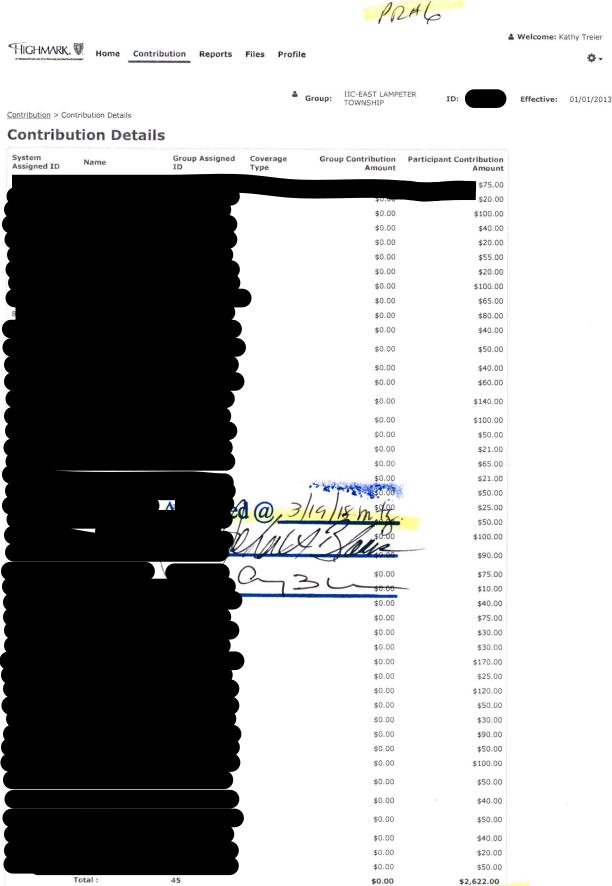

March 19, 2018

\$29,160.43

BillPay#s63640-63697 - \$51,148.72 Cks#63698-63701 - \$2,407.84

Highway Aid Fund - Ck#592 - \$18,200.00

2018 HSA/EE Contrib/Preauth ACH MT

PR#4 - \$2,622.00 PR#5 - \$2,622.00 PR#6 - \$2,622.00