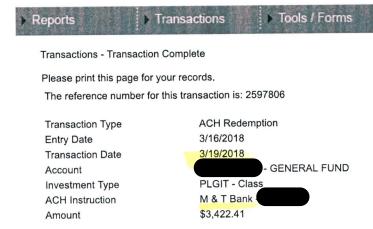

ICMA-EE Contrib ACHd to ICMA from Pigit# PR#05 - \$3,400.91 PR#6 - \$3,422.41

51,148-72 2.407-84 18,200.00 2.622.00 2,622.00 2,622.00 3,400.91 3.422.41 349.75 1.502-88 7.490.52 3,738-05 6.602-76 135.290-27