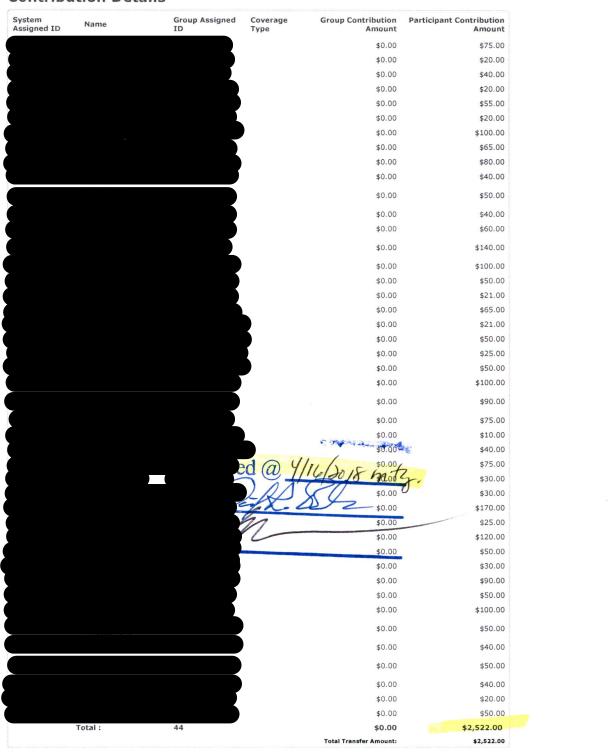

**Between Meetings:** GENERAL FUND: Cks#63755-63756 - \$10,629.84

> Cks#63757-63766 -\$109,306.52 BillPay#63767-63832 - \$337,481.86

Highway Aid Fund - Ck#595 - \$5,546.46

2018 HSA:/EE Contrib/Preauth ACH MT#

PR#7 - \$2,522.00 PR#8 \_ \$2,572.00

ICMA-EE Contrib ACHd to ICMA from Pigita

PR#7 \_ \$3,475.49 PR#8 \$3,540.83

NVA/Vision/Inv#5060672/Mar'18/ACHdGFPIgitToJPMorgan#6 \$734.06

Bank of NY/PFM Auto WD/Plgit# #1S/F-Mar'18 ELT Interest/Fees \_\$567.45 #2S/F-Mar'18 ELT Interest/Fees \$185.52