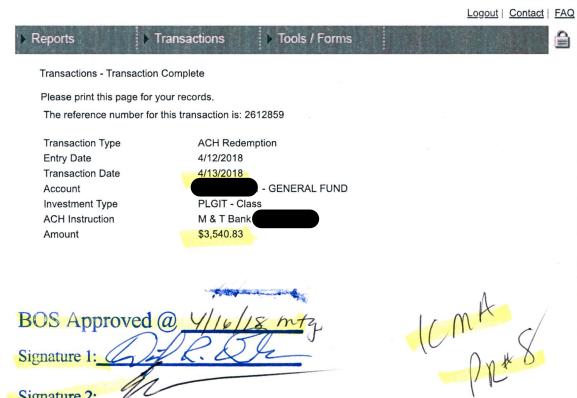

PR#7 - \$2,522.00 PR#8 \_ \$2,572.00

ICMA-EE Contrib ACHd to ICMA from Pigita

PR#7 \_ \$3,475.49 PR#8 \$3,540.83

NVA/Vision/Inv#5060672/Mar'18/ACHdGFPIgitToJPMorgan#6 \$734.06

Bank of NY/PFM Auto WD/Plgit# #1S/F-Mar'18 ELT Interest/Fees \_\$567.45 #2S/F-Mar'18 ELT Interest/Fees \$185.52

5.546-46

2,522 -11

2,572

3,475-49

3,540-83 734.06

567-45

185 - 52 7.211.77

2,383-96