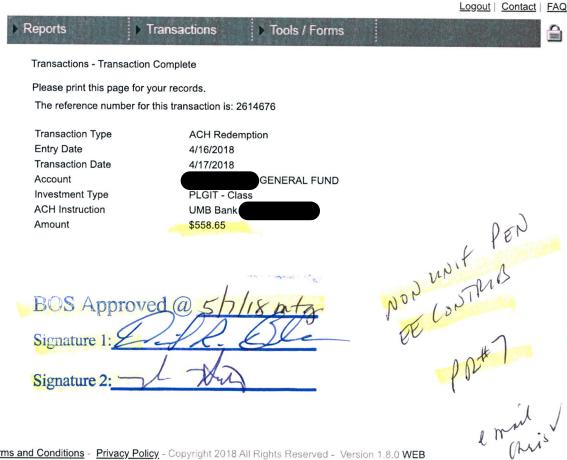

PRs#5-7 EEDeductions ACHdGFPlgitToWellsFargo

Highway Aid Fund - Ck#596 - \$ 1998.10

) PRs#5-7 EEDeductions ACHdGFPlgitToWellsFargo# - \$466.41

//Great America FinanInv#22541686/ACH from MT#

2018 HSA/EE Contrib/Preauth ACH MT# PR#9 - <mark>\$2,572.00</mark>