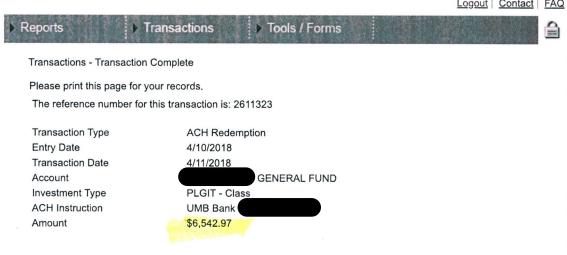

PRs#5-7 EEDeductions ACHdGFPlgitToWellsFargo

Highway Aid Fund - Ck#596 - \$ 1998.10

) PRs#5-7 EEDeductions ACHdGFPlgitToWellsFargo# - \$466.41

//Great America FinanInv#22541686/ACH from MT#

2018 HSA/EE Contrib/Preauth ACH MT# PR#9 - <mark>\$2,572.00</mark>