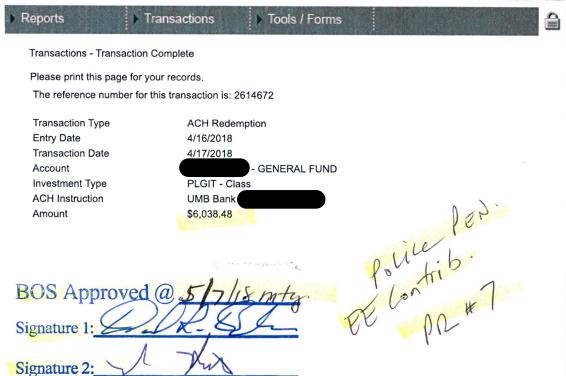

PRs#5-7 EEDeductions ACHdGFPlgitToWellsFargo

Highway Aid Fund - Ck#596 - \$ 1998.10

) PRs#5-7 EEDeductions ACHdGFPlgitToWellsFargo# - \$466.41

//Great America FinanInv#22541686/ACH from MT#

2018 HSA/EE Contrib/Preauth ACH MT# PR#9 - <mark>\$2,572.00</mark>