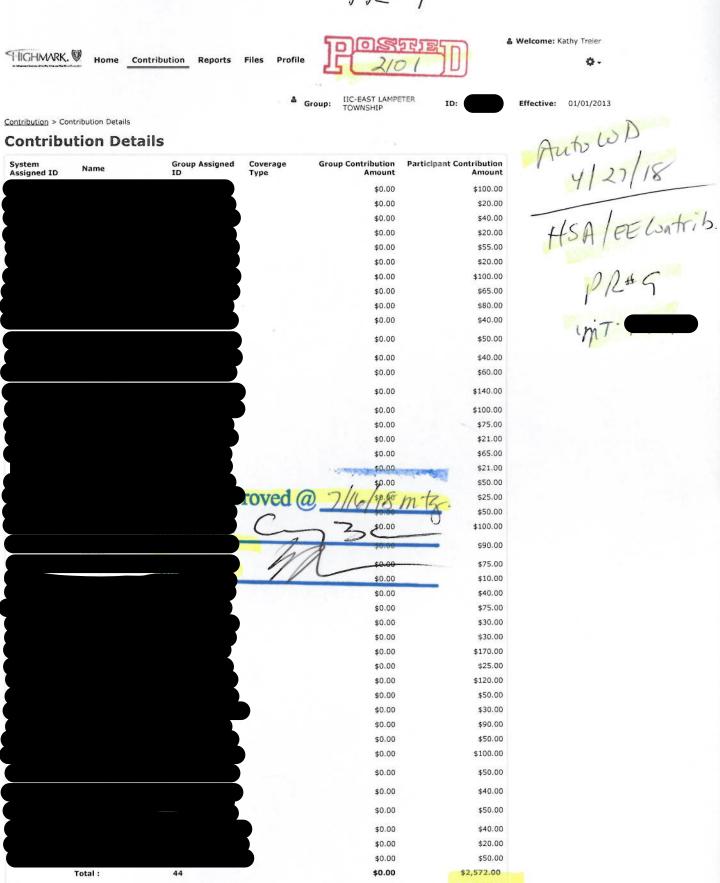

2018 HSA/ER Fees/PreauthACHMT# June'18 - \$279.00

279-1111

15.000-1

2018 Hsa/EE Contrib/Preauth ACH MT# PR#9 - \$2,572.00 PR#13 \_ \$2,667.00

ICMA-EE Contrib ACHd to ICMA from Pigits PR#13 \_ \$3,450.75 PR#14 - \$3,288.44