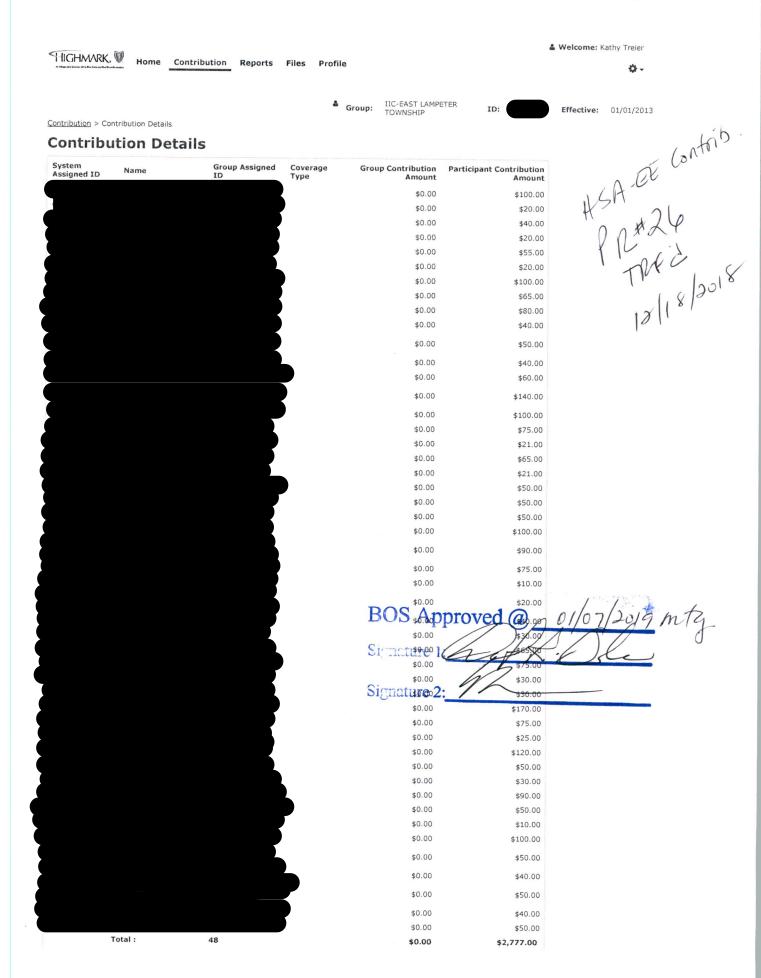

AFSCME/EEDeductACHdGFPlgitToWellsFargo#

PRs23-24 \_ \$334.06 PRs25-26 \_ \$334.06

GreatAmericaFinInv#23940727/ACHdFromMT# \$333.40

2018 Hsa/ERFrees/PreauthACHMT# Dec'18 Nov'18 \_ \$270.00 Dec'18 \_ \$270.00

2018 HSA/EEContrib/Preauth ACH MT# PR#26 \_ \$2,777.00

ICMA-EE Contrib ACHd to ICMA from Pigits
PR#26 \_ \$3,366.70

ACHdToMorganStanleyCustodial-UMBBank/PRPensionDeductions:

Non Unif: PR#26 \_ \$455.14 / Police: PR#26 \_ \$6,320.00