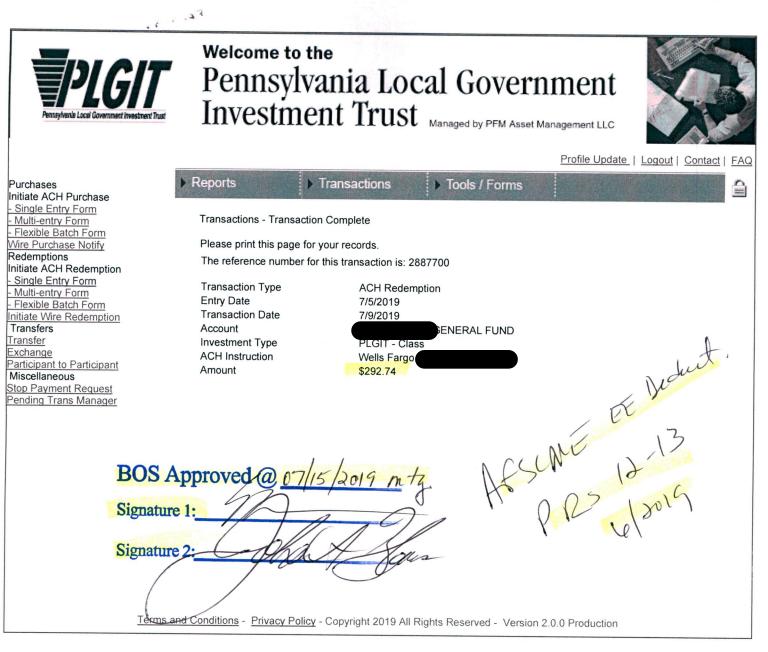

Chairman Meyer presented the bills to be paid from various funds for the total amount of \$273,761.81. He mentioned the large payment amount of \$12,790.00 to State Workers Insurance Fund for volunteer fire work comp. coverage, \$38,500 to C.M. High for the Green Light Go Signal projects and that was for partial PennDot grant reimbursement.