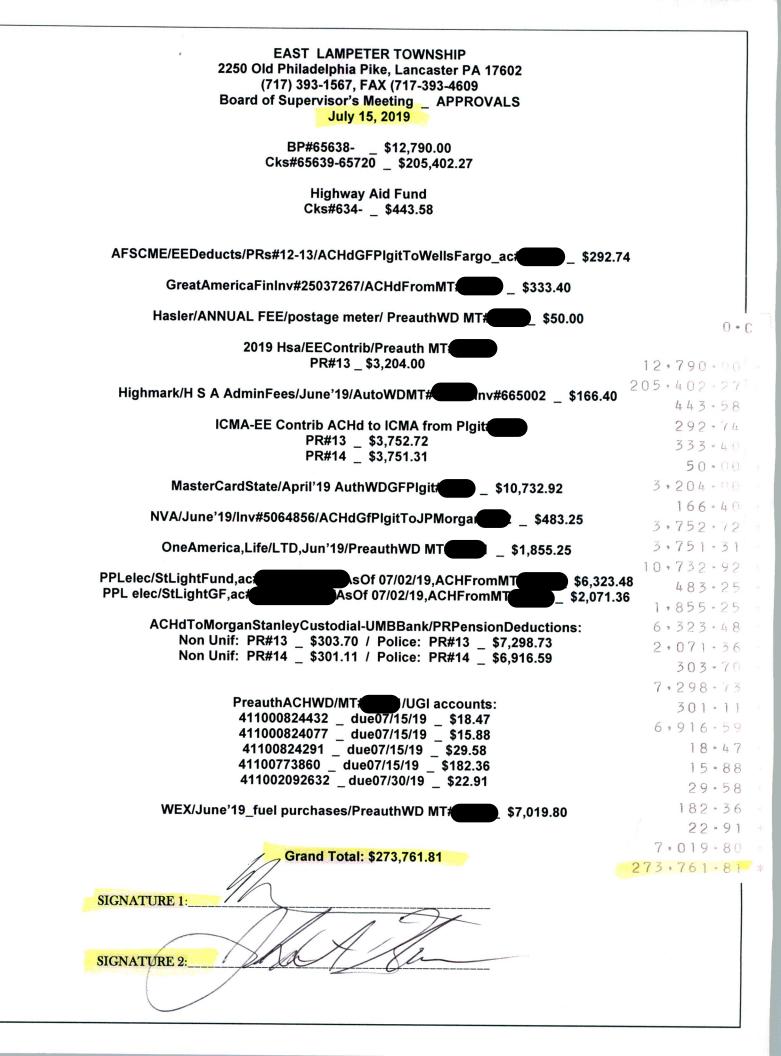

## Consent Agenda

- a. Approval of the Minutes of the Monday, June 17, 2019 Regular Meeting
- b. Approval to pay invoices from all funds: Total \$273,761.81
- c. Request for Financial Security Reduction: Lancaster Host Courtyard #17-17:2300 Lincoln Highway East
- d. Request for Financial Security Reduction: Lancaster Host Expo Center Parking #18-22: 2300 Lincoln Highway East
- e. Request For Financial Security Release: Lancaster Host Conference Center #17-13: 2300 Lincoln Highway East
- f. Request for Financial Security Reduction: Lap Ridge North Phase 2 #18-08: 150 Eastbrook Road

Chairman Meyer presented the bills to be paid from various funds for the total amount of \$273,761.81. He mentioned the large payment amount of \$12,790.00 to State Workers Insurance Fund for volunteer fire work comp. coverage, \$38,500 to C.M. High for the Green Light Go Signal projects and that was for partial PennDot grant reimbursement.