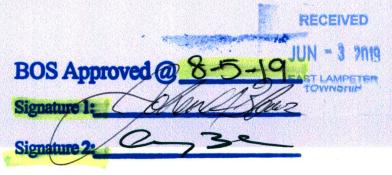

#### August 5, 2019

The East Lampeter Township Board of Supervisors met on Monday, August 5, 2019 at 7:30 pm. at the East Lampeter Township Office: 2250 Old Philadelphia Pike, Lancaster, PA 17602. The meeting was called to order by Chairman Corey Meyer. In addition to Mr. Meyer, supervisors present were: Mr. Dave Buckwalter, Mr. Ethan Demme, Mr. John Blowers and Mr. Glenn Eberly. Also, present was Mr. Ralph Hutchison, Township Manager.

Respectfully submitted, Ralph Hutchison Township Manager

**EAST LAMPETER TOWNSHIP** 2250 Old Philadelphia Pike, Lancaster PA 17602 (717) 393-1567, FAX (717-393-4609 Board of Supervisor's Meeting \_ APPROVALS August 05, 2019