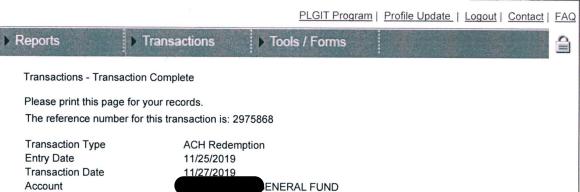

- Flexible Batch Form Initiate Wire Redemption

Transfers
Transfer
Exchange
Participant to Participant
Miscellaneous
Stop Payment Request
Pending Trans Manager

PLGIT Program | Profile Update | Logout | Contact | FAQ Reports Transactions Tools / Forms Transactions - Transaction Complete Please print this page for your records. The reference number for this transaction is: 2975864 Transaction Type **ACH Redemption Entry Date** 11/25/2019 11/27/2019 Transaction Date Account **GENERAL FUND** Investment Type PLGIT - Class **ACH Instruction UMB** Bank Amount \$6,875.12