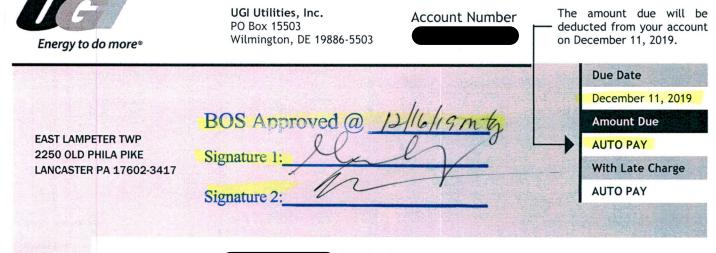

#### December 16, 2019

The East Lampeter Township Board of Supervisors met on Monday, December 16, 2019 at 7:30 pm. at the East Lampeter Township Office: 2250 Old Philadelphia Pike, Lancaster, PA 17602. The meeting was called to order by Chairman Corey Meyer. In addition to Mr. Meyer, supervisors present were: Mr. John Blowers, Mr. Dave Buckwalter, Mr. Ethan Demme and Mr. Glenn Eberly. Also, present was Mr. Ralph Hutchison Township Manager.