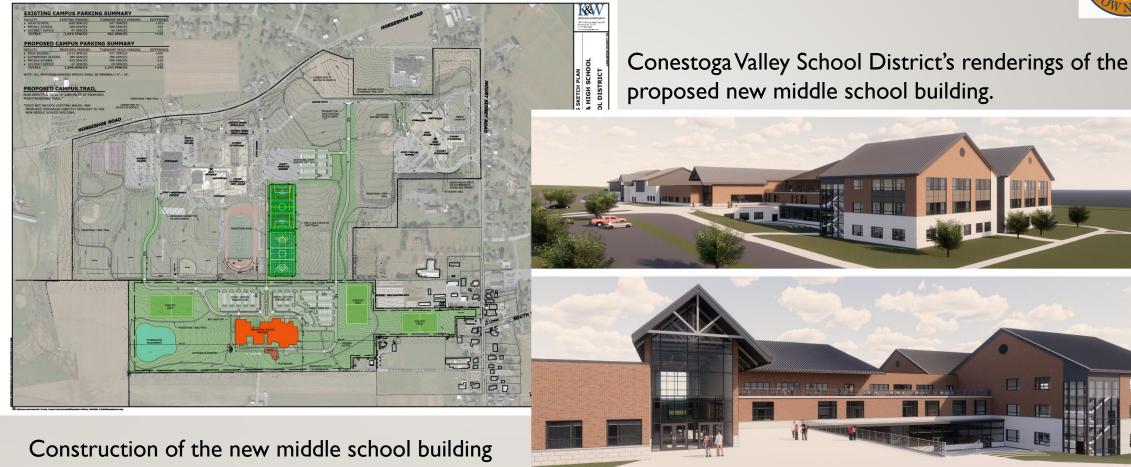

## 2021 DEVELOPMENT PROJECTS

Construction of the new middle school building would allow for connections to both the high school and a repurposed current middle school.

ESTOGA VALLEY SCHOOL DISTRICT ALD G. HUESKEN MIDDLE SCHOOL ARCHITECTS