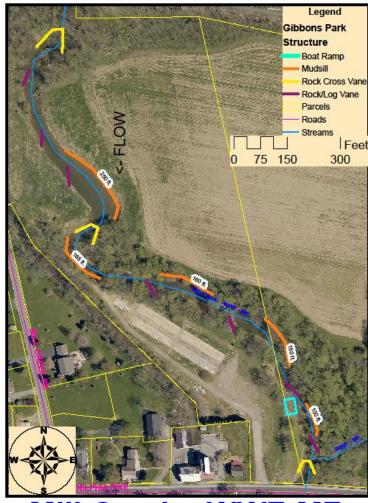

-------------------------------------------------|-----------------|
|   | Total Annual Stormwater Revenue Need                  | \$<br>1,400,000 |
|   | Approx. Total Revenue received per 1 mill Assessment  | \$<br>1,882,776 |
|   | Millage = Revenue Need/Total Assessed Property Value  | 0.7436          |
|   | Average Residential Property Value in Township        | \$<br>218,000   |
|   | Average Annual Residential Tax Payment related to SW  | \$<br>162.10    |
|   | Average Monthly Residential Tax Payment related to SW | \$<br>13.51     |
| Þ | Average Monthly Residential Fee Payment related to SW | \$<br>5.60      |
|   | Savings to the Average Residential Customer           | 59%             |



Draft Example - Actual fee magnitude not yet established by ELSA.



#### Gibbons Park



Mill Creek - WWF-MF



## PLANNING/BUILDING/ZONING



- Permitting:
- 2014 = 385
- $\bullet$  2015 = 453
- 2016 = 461
- $\bullet$  2017 = 504
- •2018 = 467
- •2019 = 430

#### EAST LAMPETER TOWNSHIP

# SUBDIVISION AND LAND DEVELOPMENT ORDINANCE

December, 1980

#### As Amended by

Ordinance No. \_\_\_\_, dated 8/20/85 Ordinance No. \_\_\_\_, dated 10/07/91 Ordinance No. 160, dated 12/06/93 Ordinance No. 167, dated 5/02/94 Ordinance No. 172, dated 3/13/95 Ordinance No. 182, dated 3/04/96 Ordinance No. 191, dated 12/17/96 Ordinance No. 199, dated 6/02/97



Ongoing **Planning** Project: Bridgeport **Mobility Study** with Lancaster City, Lancaster Township, and West Lampeter **Township** 



#### POTENTIAL PRIORITY PROJECTS FOR CONCEPTUAL DESIGN

# Ongoing Renovations of the Wyndham Host Re