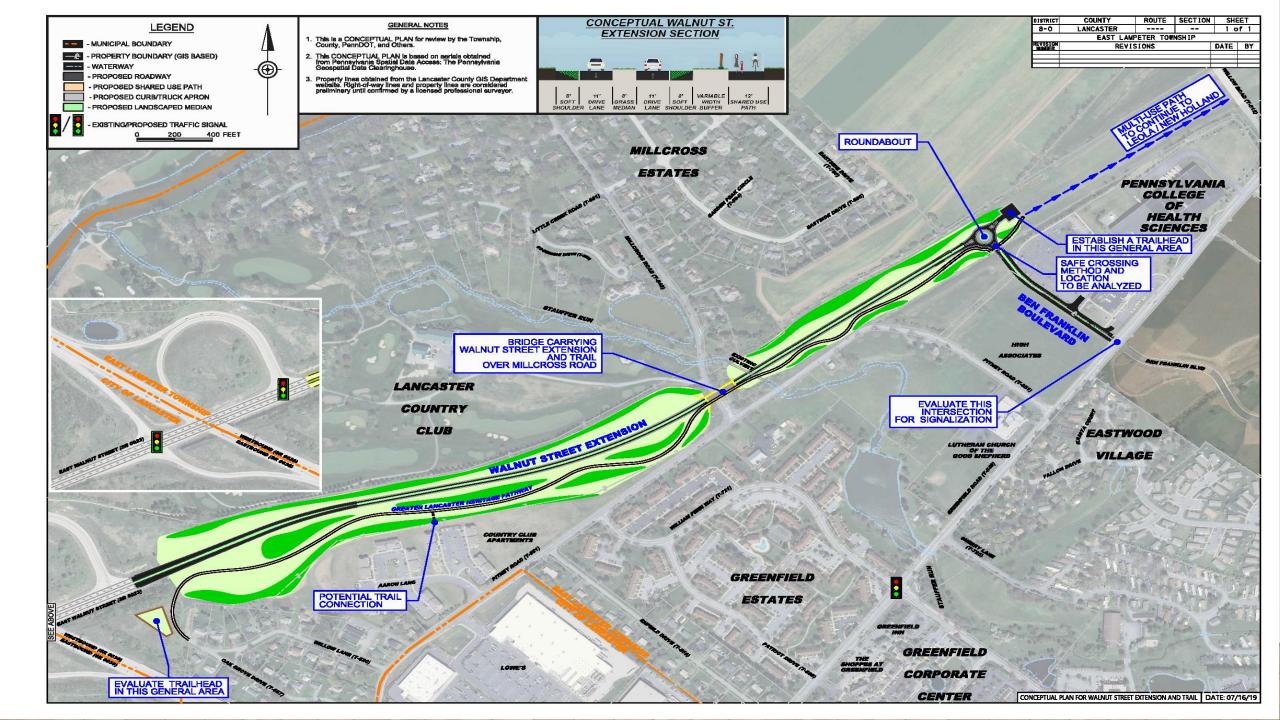

Ongoing **Planning** Project: Bridgeport **Mobility Study** with Lancaster City, Lancaster Township, and West Lampeter **Township** 

#### POTENTIAL PRIORITY PROJECTS FOR CONCEPTUAL DESIGN