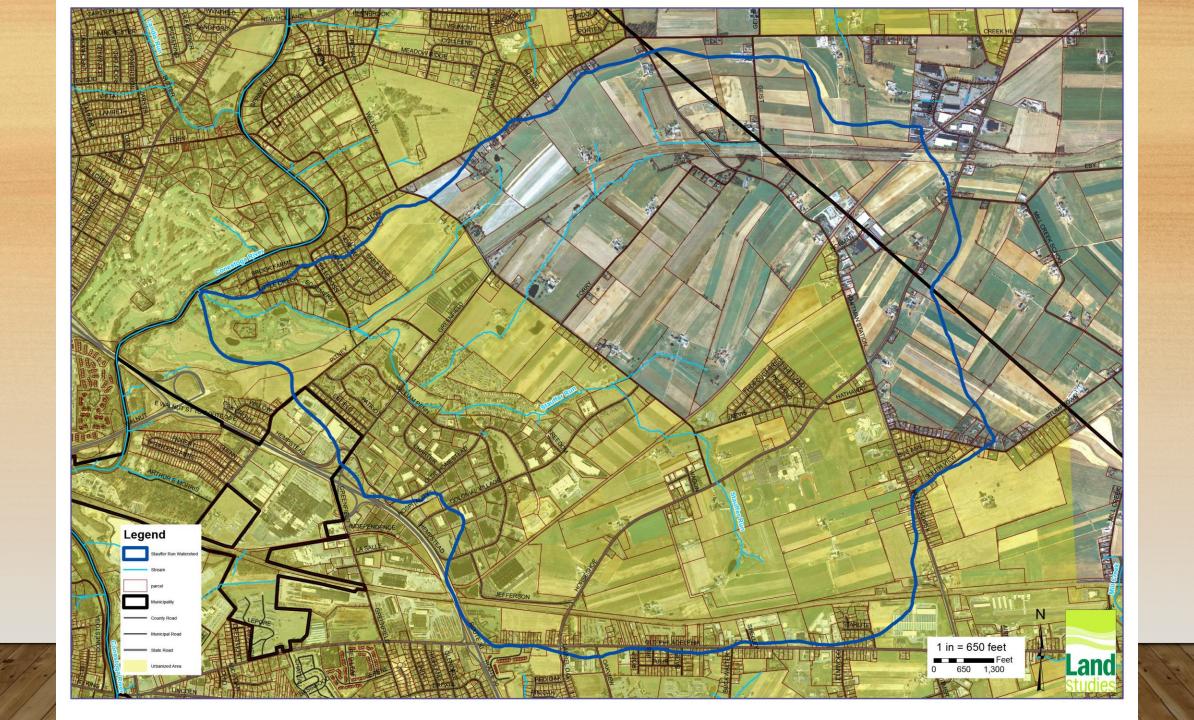

# MS4 AND STORMWATER

#### Residential Tax Vs. Fee Comparison

| D | etermination of average residential tax payment       |                 |
|---|-------------------------------------------------------|-----------------|
|   | Total Annual Stormwater Revenue Need                  | \$<br>1,400,000 |
|   | Approx. Total Revenue received per 1 mill Assessment  | \$<br>1,882,776 |
|   | Millage = Revenue Need/Total Assessed Property Value  | 0.7436          |
|   | Average Residential Property Value in Township        | \$<br>218,000   |
|   | Average Annual Residential Tax Payment related to SW  | \$<br>162.10    |
|   | Average Monthly Residential Tax Payment related to SW | \$<br>13.51     |
| Þ | Average Monthly Residential Fee Payment related to SW | \$<br>5.60      |
|   | Savings to the Average Residential Customer           | 59%             |

Draft Example - Actual fee magnitude not yet established by ELSA.