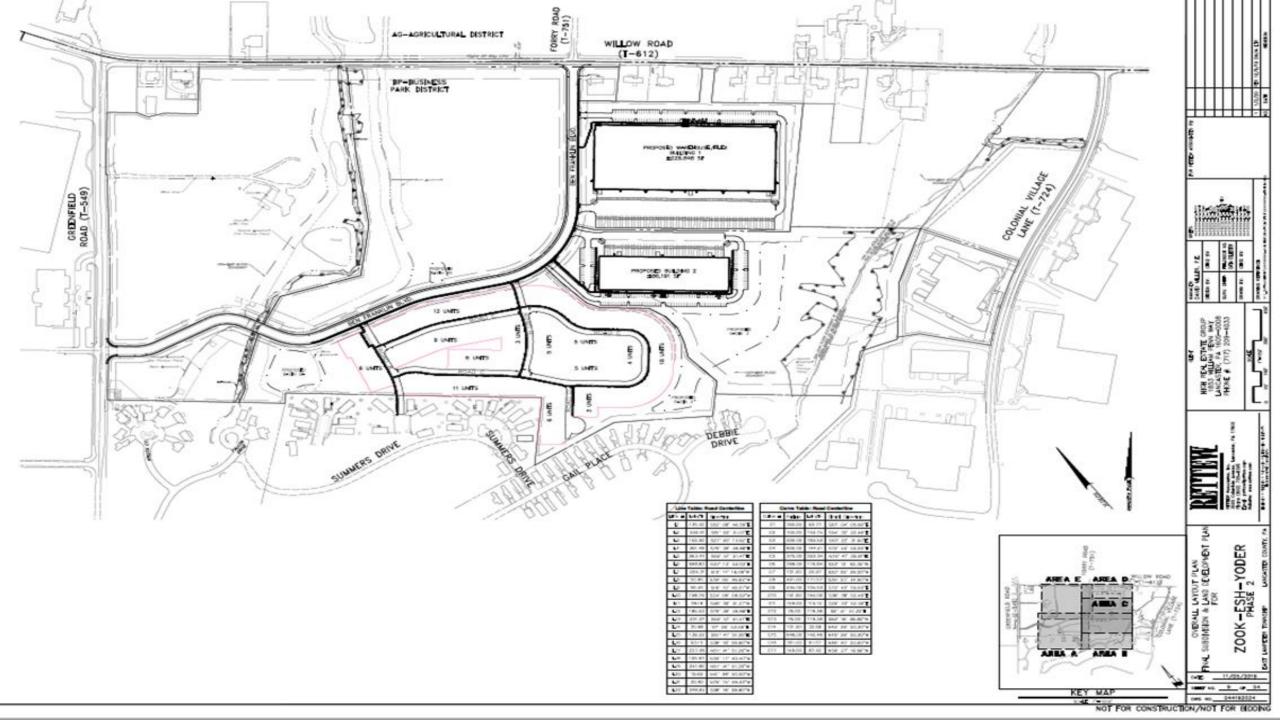

| >10 FEET<br>>20 FEET  |
| 6        | MINIMUM REAR SETBACK            | 30 FEET                                                                             | N/A                   |
| 7        | MAXIMUM BUILDING COVERAGE       | 60 PERCENT                                                                          | <88 PERCENT           |
| 8        | MAXIMUM LDT DOVERAGE            | 70 PERCENT                                                                          | <70 PERCENT           |

NOTE



2601 Market PI, Suite 250 Hamisburg, PA 17110 (717) 651-9850 (717) 651-9858 Fax

PROPOSED DEVELOPMENT 2100 LINCOLN HIGHWAY EAST LAMPETER TOWNSHIP, LANCASTER COUNTY, PA

JRJ. JRJ. AJB. 1"= 50' 19-00843 09/10/19

CAD File: CP19-00843-CP05

CONCEPT PLAN

**CP-05** 





## Future Residential Development Projects





## 2021 DEVELOPMENT PROJECTS





Construction of the new middle school building would allow for connections to both the high school and a repurposed current middle school.

ESTOGA VALLEY SCHOOL DISTRICT ALD G. HUESKEN MIDDLE SCHOOL ARCHITECTS

2021 DEVELOPMENT PROJECTS



Publishers/2016/16/37-PERRY HOTEL/dwg/design flesh and Devisheesi. ZONING PLAN18037-03-ACCESS EASE dwg. 5/3/2019 3:53:45 PM, DWG To PDF.pc3





## Hopeful Future Development Projects



"If you want to go quickly, go alone. If you want to go far, go together."

African Proverb



















## Questions? Comments?

Ralph M. Hutchison, Township Manager <a href="mailto:rhutchison@eastlampetertownship.org">rhutchison@eastlampetertownship.org</a>

Kevin Hostetter, Dir