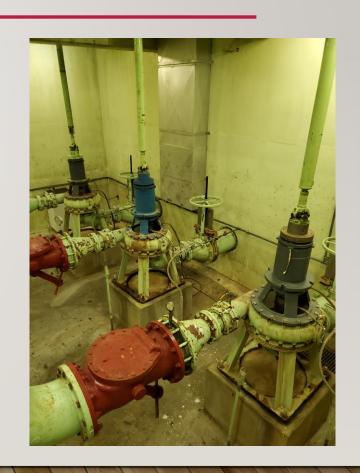

## PUBLIC WORKS – SANITARY SEWER

# 2020 Sewer Department Projects

- Install chopper pump at Fertility Pump Station
- Upgrade pumps and install chopper pump at Stauffer Run Pump Station
- Upgrade SCADA system