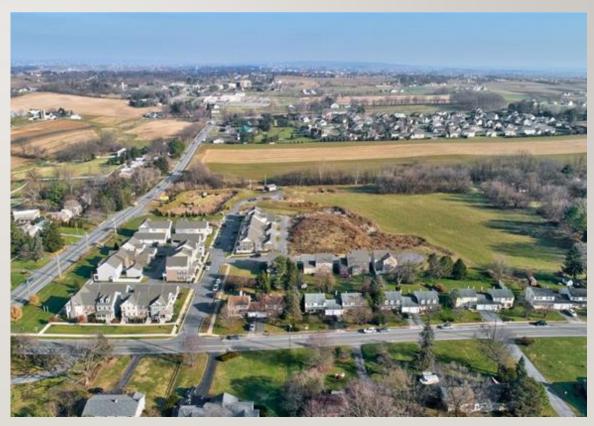

ET  |
| 6        | MINIMUM REAR SETBACK            | 30 FEET                                                                             | N/A                   |
| 7        | MAXIMUM BUILDING COVERAGE       | 60 PERCENT                                                                          | <88 PERCENT           |
| 8        | MAXIMUM LDT DOVERAGE            | 70 PERCENT                                                                          | <70 PERCENT           |

NOTE



2601 Market PI, Suite 250 Hamisburg, PA 17110 (717) 651-9850 (717) 651-9858 Fax

PROPOSED DEVELOPMENT 2100 LINCOLN HIGHWAY EAST LAMPETER TOWNSHIP, LANCASTER COUNTY, PA

JRJ. JRJ. AJB. 1"= 50' 19-00843 09/10/19

CAD File: CP19-00843-CP05

CONCEPT PLAN

**CP-05** 





## Future Residential Development Projects





## 2021 DEVELOPMENT PROJECTS





Construction of the new middle school building would allow for connections to both the high school and a repurposed current middle school.

ESTOGA VALLEY SCHOOL DISTRICT ALD G. HUESKEN MIDDLE SCHOOL ARCHITECTS

2021 DEVELOPMENT PROJECTS



Publishers/2016/16/37-PERRY HOTEL/dwg/design flesh and Devisheesi. ZONING PLAN18037-03-ACCESS EASE dwg. 5/3/2019 3:53:45 PM, DWG To PDF.pc3





## Hopeful Future Development Projects



"If you want to go quickly, go alone. If you want to go far, go together."

African Proverb



















## Questions? Comments?

Ralph M. Hutchison, Township Manager <a href="mailto:rhutchison@eastlampetertownship.org">rhutchison@eastlampetertownship.org</a>

Kevin Hostetter, Director of Finance khostetter@eastlampetertownship.o