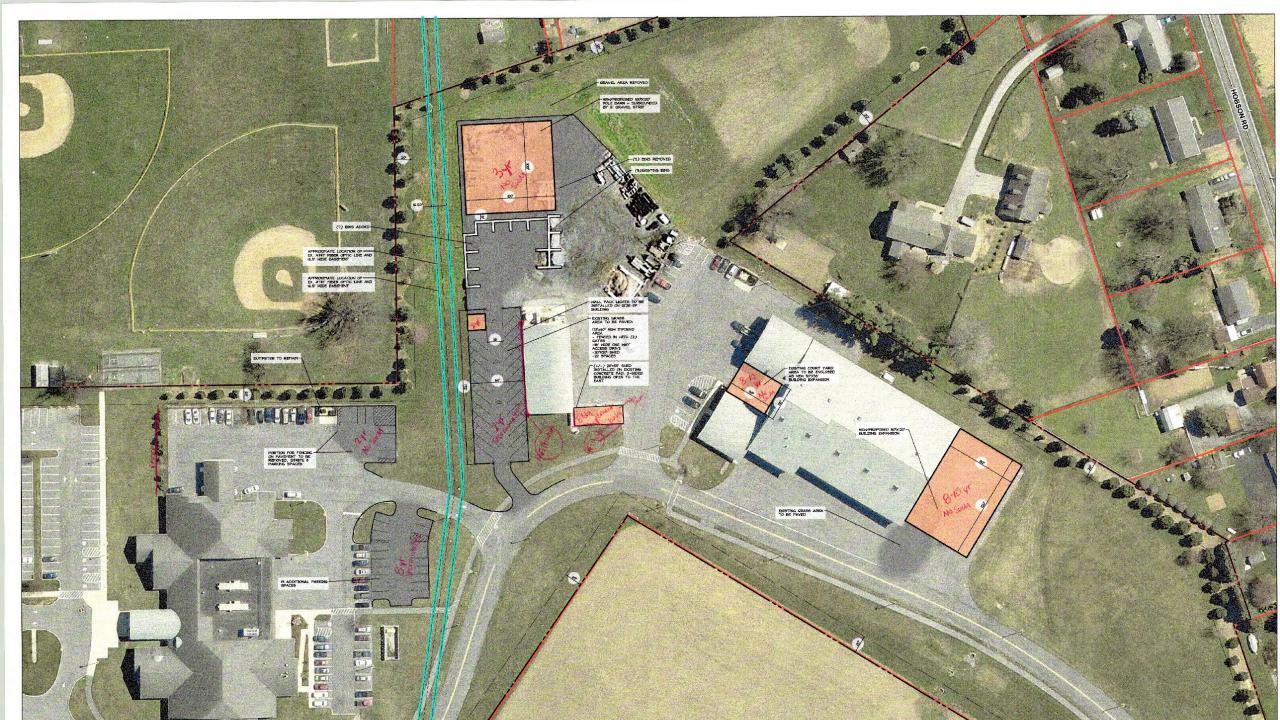

## PUBLIC WORKS - PARKS

2020 East Lampeter Township Parks Work to be completed:

- Treat for spotted lantern fly
- Remove and replace trees with bacteria leaf scorch (Community Park)
- Pave Flory East and West Parking Lots