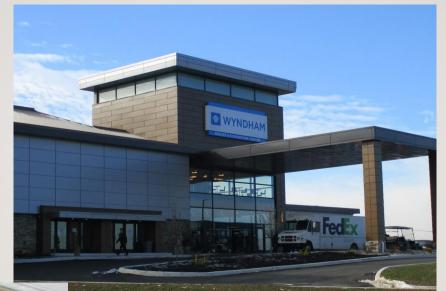

reek - WWF-MF



## PLANNING/BUILDING/ZONING



- Permitting:
- 2014 = 385
- $\bullet$  2015 = 453
- 2016 = 461
- $\bullet$  2017 = 504
- •2018 = 467
- •2019 = 430

#### EAST LAMPETER TOWNSHIP

# SUBDIVISION AND LAND DEVELOPMENT ORDINANCE

December, 1980

#### As Amended by

Ordinance No. \_\_\_\_, dated 8/20/85 Ordinance No. \_\_\_\_, dated 10/07/91 Ordinance No. 160, dated 12/06/93 Ordinance No. 167, dated 5/02/94 Ordinance No. 172, dated 3/13/95 Ordinance No. 182, dated 3/04/96 Ordinance No. 191, dated 12/17/96 Ordinance No. 199, dated 6/02/97



Ongoing **Planning** Project: Bridgeport **Mobility Study** with Lancaster City, Lancaster Township, and West Lampeter **Township** 



#### POTENTIAL PRIORITY PROJECTS FOR CONCEPTUAL DESIGN

# Ongoing Renovations of the Wyndham Host Resort









#### 2019/2020 DEVELOPMENT CELEBRATIONS

Palace Entertainment announced at the end of October 2018 that the Route 30 Corridor would see the world's first ever Cartoon Network Hotel adjacent to Dutch Wonderland Amusement Park. The Cartoon Network Hotel officially opened on January 10, 2020.

1625 Old Philadelphia Pike – currently under construction with an anticipated opening date of





#### 2019/2020 DEVELOPMENT CELEBRATIONS AND POTENTIALS





2232 Lincoln Highway East

Demolition of the former Knight's Inn occurred in late 2018 with construction of a new AVID hotel in its place. Construction throughout 2019 with anticipated opening date of March 1, 2020.



# 2020 DEVELOPMENT AND POTENTIALS



2205/2217 Lincoln Highway East







| LOCATION | EAST LAMPETER TOWNSHIP.         | LA