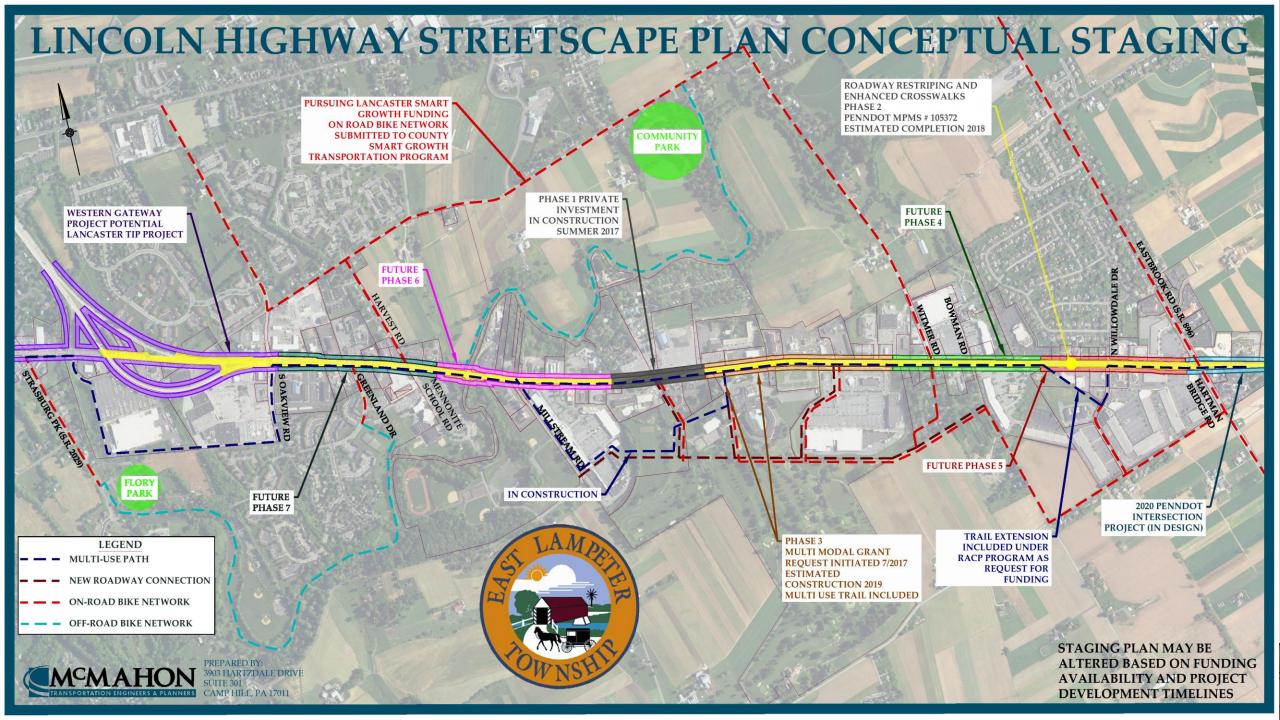

POSED DEVELOPMENT 2100 LINCOLN HIGHWAY EAST LAMPETER TOWNSHIP, LANCASTER COUNTY, PA

JRJ. JRJ. AJB. 1"= 50' 19-00843 09/10/19

CAD File: CP19-00843-CP05

CONCEPT PLAN

**CP-05** 





## Future Residential Development Projects





## 2021 DEVELOPMENT PROJECTS





Construction of the new middle school building would allow for connections to both the high school and a repurposed current middle school.

ESTOGA VALLEY SCHOOL DISTRICT ALD G. HUESKEN MIDDLE SCHOOL ARCHITECTS

2021 DEVELOPMENT PROJECTS



Publishers/2016/16/37-PERRY HOTEL/dwg/design flesh and Devisheesi. ZONING PLAN18037-03-ACCESS EASE dwg. 5/3/2019 3:53:45 PM, DWG To PDF.pc3





## Hopeful Future Development Projects



"If you want to go quickly, go alone. If you want to go far, go together."

African Proverb



















## Questions? Comments?

Ralph M. Hutchison, Township Manager <a href="mailto:rhutchison@eastlampetertownship.org">rhutchison@eastlampetertownship.org</a>

Kevin Hostetter, Director of Finance khostetter@eastlampetertownship.org

Charlie Thomas, Director of Public Works <a href="mailto:cthomas@eastlampetertownship.org">cthomas@eastlampetertownship.org</a>

Tara Hitchens, Director of Planning/Zoning Officer <a href="mailto:thens@eastlampetertownship.org">thitchens@eastlampetertownship.org</a>

And that our friends is East Lampeter Township 2020!