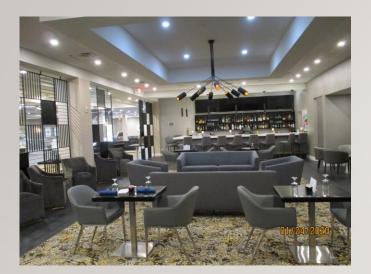

Creek - WWF-MF



## PLANNING/BUILDING/ZONING



- Permitting:
- 2014 = 385
- $\bullet$  2015 = 453
- 2016 = 461
- $\bullet$  2017 = 504
- •2018 = 467
- •2019 = 430

#### EAST LAMPETER TOWNSHIP

# SUBDIVISION AND LAND DEVELOPMENT ORDINANCE

December, 1980

#### As Amended by

Ordinance No. \_\_\_\_, dated 8/20/85 Ordinance No. \_\_\_\_, dated 10/07/91 Ordinance No. 160, dated 12/06/93 Ordinance No. 167, dated 5/02/94 Ordinance No. 172, dated 3/13/95 Ordinance No. 182, dated 3/04/96 Ordinance No. 191, dated 12/17/96 Ordinance No. 199, dated 6/02/97



Ongoing **Planning** Project: Bridgeport **Mobility Study** with Lancaster City, Lancaster Township, and West Lampeter **Township** 



#### POTENTIAL PRIORITY PROJECTS FOR CONCEPTUAL DESIGN

# Ongoing Renovations of the Wyndham Host Resort









#### 2019/2020 DEVELOPMENT CELEBRATIONS

Palace Entertainment announced at the end of October 2018 that the Route 30 Corridor would see the world's first ever Cartoon Network Hotel adjacent to Dutch Wonderland Amusement Park. The Cartoon Network Hotel officially opened on January 10, 2020.

1625 Old Philadelphia Pike – currently under construction with an anticipated opening date of





#### 2019/2020 DEVELOPMENT CELEBRATIONS AND POTENTIALS





2232 Lincoln Highway East

Demolition of the former Knight's Inn occurred in late 2018 with construction of a new AVID hotel in its place. Construction throughout 2019 with anticipated opening date of March 1, 2020.



# 2020 DEVELOPMENT AND POTENTIALS



2205/2217 Lincoln Highway East







| LOCATION | EAST LAMPETER TOWNSHIP.         |