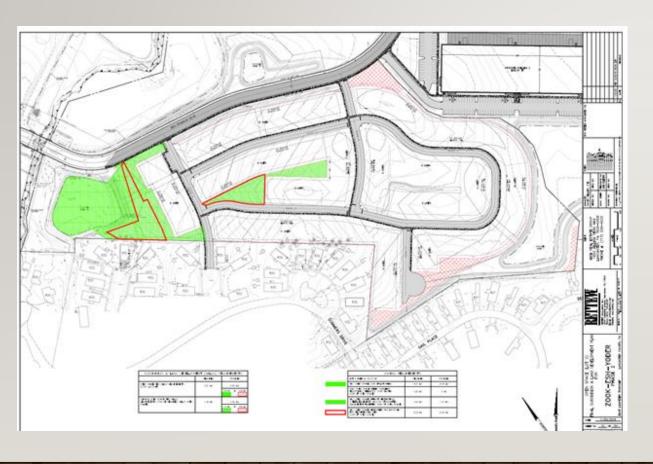

FEET  |
| 6        | MINIMUM REAR SETBACK            | 30 FEET                                                                             | N/A                   |
| 7        | MAXIMUM BUILDING COVERAGE       | 60 PERCENT                                                                          | <88 PERCENT           |
| 8        | MAXIMUM LDT DOVERAGE            | 70 PERCENT                                                                          | <70 PERCENT           |

NOTE



2601 Market PI, Suite 250 Hamisburg, PA 17110 (717) 651-9850 (717) 651-9858 Fax

PROPOSED DEVELOPMENT 2100 LINCOLN HIGHWAY EAST LAMPETER TOWNSHIP, LANCASTER COUNTY, PA

JRJ. JRJ. AJB. 1"= 50' 19-00843 09/10/19

CAD File: CP19-00843-CP05

CONCEPT PLAN

**CP-05** 





## Future Residential Development Projects





## 2021 DEVELOPMENT PROJECTS





Construction of the new middle school building would allow for connections to both the high school and a repurposed current middle school.

ESTOGA VALLEY SCHOOL DISTRICT ALD G. HUESKEN MIDDLE SCHOOL ARCHITECTS

2021 DEVELOPMENT PROJECTS



Publishers/2016/16/37-PERRY HOTEL/dwg/design flesh and Devisheesi. ZONING PLAN18037-03-ACCESS EASE dwg. 5/3/2019 3:53:45 PM, DWG To PDF.pc3





## Hopeful Future Development Projects



"If you want to go quickly, go alone. If you want to go far, go together."

African Proverb



















## Questions? Comments?

Ralph M. Hutchison, Township Manager <a href="mailto:rhutchison@eastlampetertownship.org">rhutchison@eastlampetertownship.org</a>

Kevin Hostetter, Director of Finance khostetter@eastlampetertownship