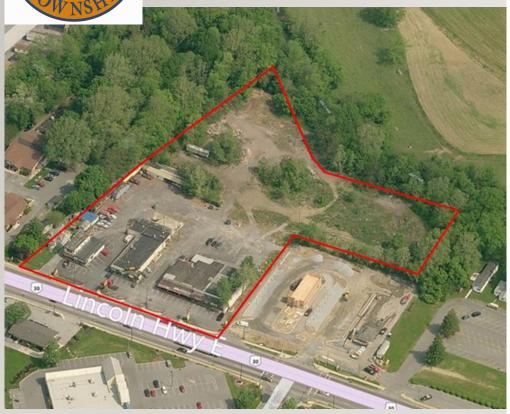

RITY PROJECTS FOR CONCEPTUAL DESIGN

# Ongoing Renovations of the Wyndham Host Resort









#### 2019/2020 DEVELOPMENT CELEBRATIONS

Palace Entertainment announced at the end of October 2018 that the Route 30 Corridor would see the world's first ever Cartoon Network Hotel adjacent to Dutch Wonderland Amusement Park. The Cartoon Network Hotel officially opened on January 10, 2020.

1625 Old Philadelphia Pike – currently under construction with an anticipated opening date of





#### 2019/2020 DEVELOPMENT CELEBRATIONS AND POTENTIALS





2232 Lincoln Highway East

Demolition of the former Knight's Inn occurred in late 2018 with construction of a new AVID hotel in its place. Construction throughout 2019 with anticipated opening date of March 1, 2020.



# 2020 DEVELOPMENT AND POTENTIALS



2205/2217 Lincoln Highway East







| LOCATION | EAST LAMPETER TOWNSHIP.         | LANCASTER COUNTY                                                                    |                       |
|----------|---------------------------------|-------------------------------------------------------------------------------------|-----------------------|
| ZONE:    | GENERAL COMMERCIAL (C-2)        |                                                                                     |                       |
| USE:     | AUTUMOBILE SERVICE STATION, (PI | TAURANT W/O DRIVE—THROUGH AND<br>ERMITTED USE)<br>H (PERMITTED BY SPECIAL EXCEPTION | 1)                    |
| ITEM #   | ITEM                            | REQUIREMENTS                                                                        |