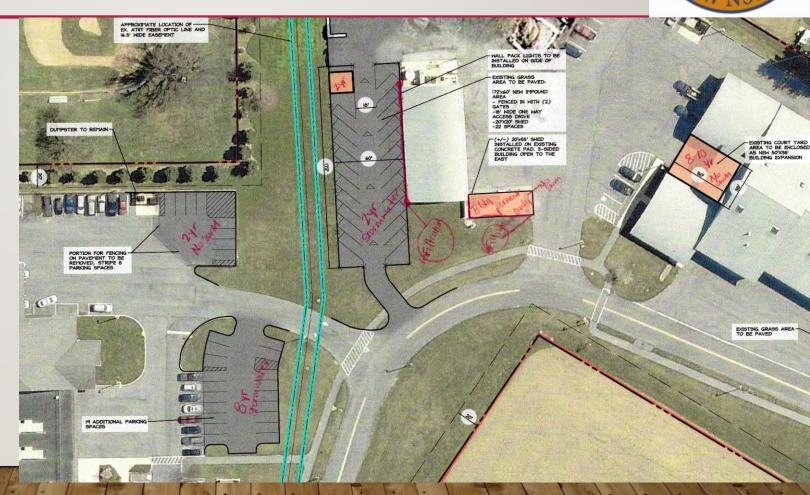

# 2020 DEVELOPMENT AND POTENTIALS

2205/2217 Lincoln Highway East

| LOCATION | EAST LAMPETER TOWNSHIP.         | LANCASTER COUNTY                                                                    |                       |
|----------|---------------------------------|-------------------------------------------------------------------------------------|-----------------------|
| ZONE:    | GENERAL COMMERCIAL (C-2)        |                                                                                     |                       |
| USE:     | AUTUMOBILE SERVICE STATION, (PI | TAURANT W/O DRIVE—THROUGH AND<br>ERMITTED USE)<br>H (PERMITTED BY SPECIAL EXCEPTION | 1)                    |
| ITEM #   | ITEM                            | REQUIREMENTS                                                                        | PROPOSED              |
| 1        | MINIMUM LOT AREA                | 25,000 S.F.                                                                         | ±4.80 ACRES           |
| 2        | MINIMUM LOT WIDTH               | 65 FEET (AT ROW)<br>100 FEET (AT SETBACK)                                           | >65 FEET<br>>10D FEET |
| 3        | MINIMUM LOT DEPTH               | 100 FEET                                                                            | >10D FEET             |
| 4        | MINIMUM FRONT SETBACK           | 50 FEET                                                                             | >50 FEET              |
| 5        | MINIMUM SIDE SETBACK            | 10 FEET<br>20 FEET (ADJACENT TO R-2)                                                | >10 FEET<br>>20 FEET  |
| 6        | MINIMUM REAR SETBACK            | 30 FEET                                                                             | N/A                   |
| 7        | MAXIMUM BUILDING COVERAGE       | 60 PERCENT                                                                          | <88 PERCENT           |
| 8        | MAXIMUM LDT DOVERAGE            | 70 PERCENT                                                                          | <70 PERCENT           |

NOTE

2601 Market PI, Suite 250 Hamisburg, PA 17110 (717) 651-9850 (717) 651-9858 Fax

PROPOSED DEVELOPMENT 2100 LINCOLN HIGHWAY EAST LAMPETER TOWNSHIP, LANCASTER COUNTY, PA

JRJ. JRJ. AJB. 1"= 50' 19-00843 09/10/19

CAD File: CP19-00843-CP05

CONCEPT PLAN

**CP-05** 