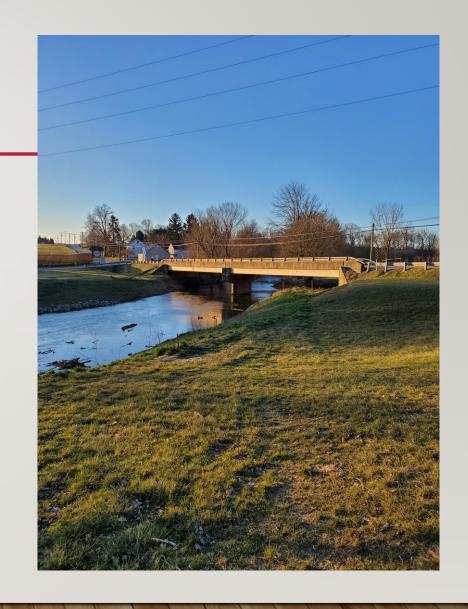

# 2020 County and State Projects within East Lampeter Township

- Repave/Overlay Horseshoe Road from Route 340 beyond the Township line
  - Repave North Ronks Road, from Route 340 to Route 30
- South Ronks Road Bridge Replacement over the Pequea Creek at Soudersburg Road
- Culvert Replacement on Route 30 just east of Soudersburg Road