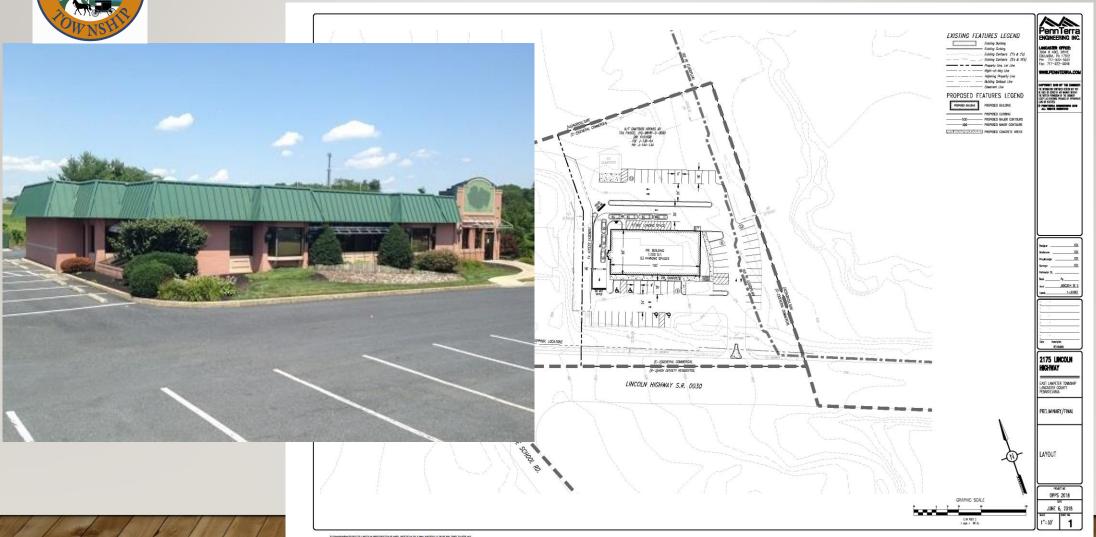

# 2020 DEVELOPMENT AND POTENTIALS

2205/2217 Lincoln Highway East

| LOCATION | EAST LAMPETER TOWNSHIP.         | LANCASTER COUNTY                                                                    |                       |
|----------|---------------------------------|-------------------------------------------------------------------------------------|-----------------------|
| ZONE:    | GENERAL COMMERCIAL (C-2)        |                                                                                     |                       |
| USE:     | AUTUMOBILE SERVICE STATION, (PI | TAURANT W/O DRIVE—THROUGH AND<br>ERMITTED USE)<br>H (PERMITTED BY SPECIAL EXCEPTION | 1)                    |
| ITEM #   | ITEM                            | REQUIREMENTS                                                                        | PROPOSED              |
| 1        | MINIMUM LOT AREA                | 25,000 S.F.                                                                         | ±4.80 ACRES           |
| 2        | MINIMUM LOT WIDTH               | 65 FEET (AT ROW)<br>100 FEET (AT SETBACK)                                           | >65 FEET<br>>10D FEET |
| 3        | MINIMUM LOT DEPTH               | 100 FEET                                                                            | >10D FEET             |
| 4        | MINIMUM FRONT SETBACK           | 50 FEET                                                                             | >50 FEET              |
| 5        | MINIMUM SIDE SETBACK            | 10 FEET<br>20 FEET (ADJACENT TO R-2)                                                | >10 FEET<br>>20 FEET  |
| 6        | MINIMUM REAR SETBACK            | 30 FEET                                                                             | N/A                   |
| 7        | MAXIMUM BUILDING COVERAGE       | 60 PERCENT                                                                          | <88 PERCENT           |
| 8        | MAXIMUM LDT DOVERAGE            | 70 PERCENT                                                                          | <70 PERCENT           |

NOTE

2601 Market PI, Suite 250 Hamisburg, PA 17110 (717) 651-9850 (717) 651-9858 Fax

PROPOSED DEVELOPMENT 2100 LINCOLN HIGHWAY EAST LAMPETER TOWNSHIP, LANCASTER COUNTY, PA

JRJ. JRJ. AJB. 1"= 50' 19-00843 09/10/19

CAD File: CP19-00843-CP05

CONCEPT PLAN

**CP-05** 