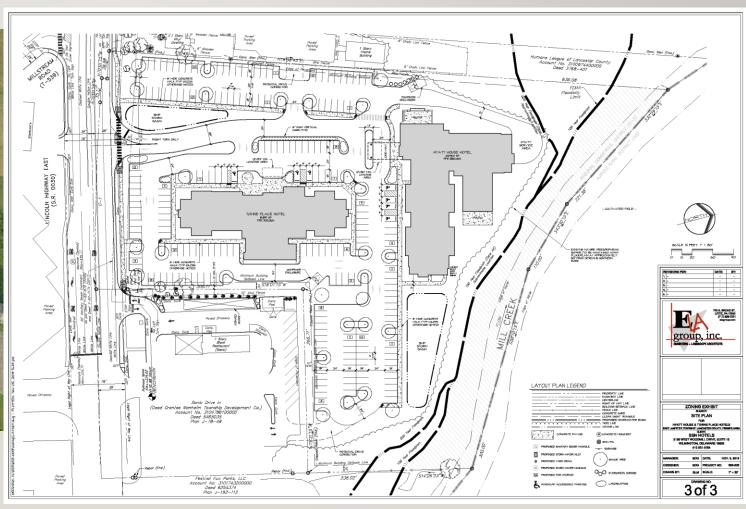

#### 2019/2020 DEVELOPMENT CELEBRATIONS AND POTENTIALS

2232 Lincoln Highway East

Demolition of the former Knight's Inn occurred in late 2018 with construction of a new AVID hotel in its place. Construction throughout 2019 with anticipated opening date of March 1, 2020.

# 2020 DEVELOPMENT AND POTENTIALS

2205/2217 Lincoln Highway East

| LOCATION | EAST LAMPETER TOWNSHIP.         | LANCASTER COUNTY                                                                    |                       |
|----------|---------------------------------|-------------------------------------------------------------------------------------|-----------------------|
| ZONE:    | GENERAL COMMERCIAL (C-2)        |                                                                                     |                       |
| USE:     | AUTUMOBILE SERVICE STATION, (PI | TAURANT W/O DRIVE—THROUGH AND<br>ERMITTED USE)<br>H (PERMITTED BY SPECIAL EXCEPTION | 1)                    |
| ITEM #   | ITEM                            | REQUIREMENTS                                                                        | PROPOSED              |
| 1        | MINIMUM LOT AREA                | 25,000 S.F.                                                                         | ±4.80 ACRES           |
| 2        | MINIMUM LOT WIDTH               | 65 FEET (AT ROW)<br>100 FEET (AT SETBACK)                                           | >65 FEET<br>>10D FEET |
| 3        | MINIMUM LOT DEPTH               | 100 FEET                                                                            | >10D FEET             |
| 4        | MINIMUM FRONT SETBACK           | 50 FEET                                                                             | >50 FEET              |
| 5        | MINIMUM SIDE SETBACK            | 10 FEET<br>20 FEET (ADJACENT TO R-2)                                                | >10 FEET<br>>20 FEET  |
| 6        | MINIMUM REAR SETBACK            | 30 FEET                                                                             | N/A                   |
| 7        | MAXIMUM BUILDING COVERAGE       | 60 PERCENT                                                                          | <88 PERCENT           |
| 8        | MAXIMUM LDT DOVERAGE            | 70 PERCENT                                                                          | <70 PERCENT           |