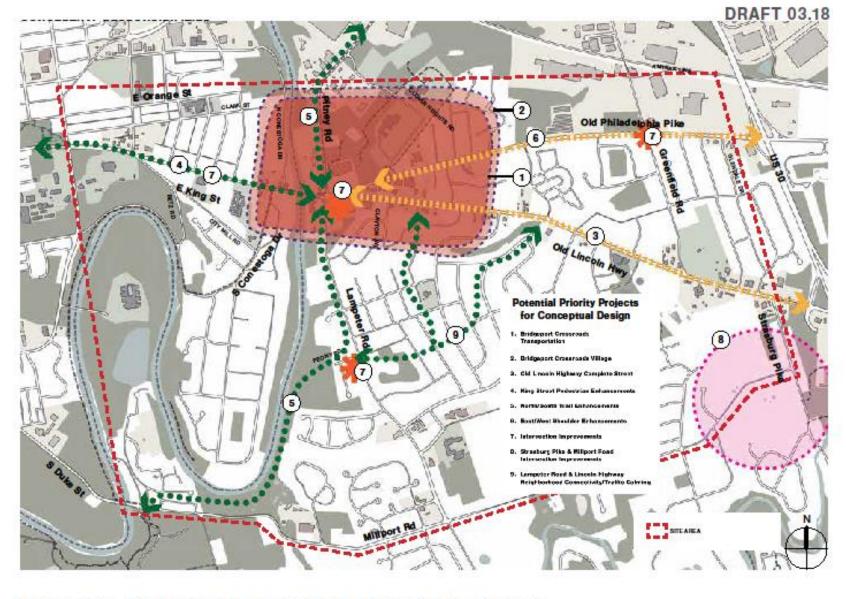

Ongoing **Planning** Project: Bridgeport **Mobility Study** with Lancaster City, Lancaster Township, and West Lampeter **Township** 

#### POTENTIAL PRIORITY PROJECTS FOR CONCEPTUAL DESIGN