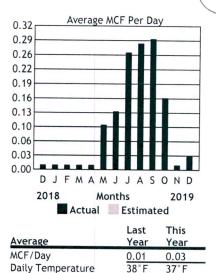

| Tax Relief Credit                                                                                                                             | -1.29             |                |     |
| Current Charges                                                                                                                               | 30.22             |                |     |
| Utility charges owed this bill                                                                                                                |                   | \$30.22        | Int |
| Current Bill Information - UGI ENERGY SERVICES, LLC<br>UGI ENERGY SERVICES, LLC natural gas costs are shown in the<br>supplier charges above. |                   |                | Pd  |

\$30.22

Total Amount Due By 01/13/2020









Meter Number **Previous Reading** CCF Used **Present Reading** MCF Used 1175373 4853 4864 11 = 1.1 Shopping Information Box When shopping for natural gas with a Natural Gas Supplier, please provide the following data below. If you are already shopping, know your contract expiration date. Account Number: 41100 Rate Schedule: NT\_G

#### Supplier Information

- UGI ENERGY SERVICES, LLC 835 KNITTING MILLS WAY
  - WYOMISSING PA 19610 or Phone Number 610-373-7999

Meter Information - Next Read Date January 28, 2020

Commodity prices and charges are set by the natural gas supplier you have chosen. The Public Utility Commission regulates distribution prices and services.

If you pay at a payment agent please take your entire bill. Make check payable to UGI. Keep this part for your records.