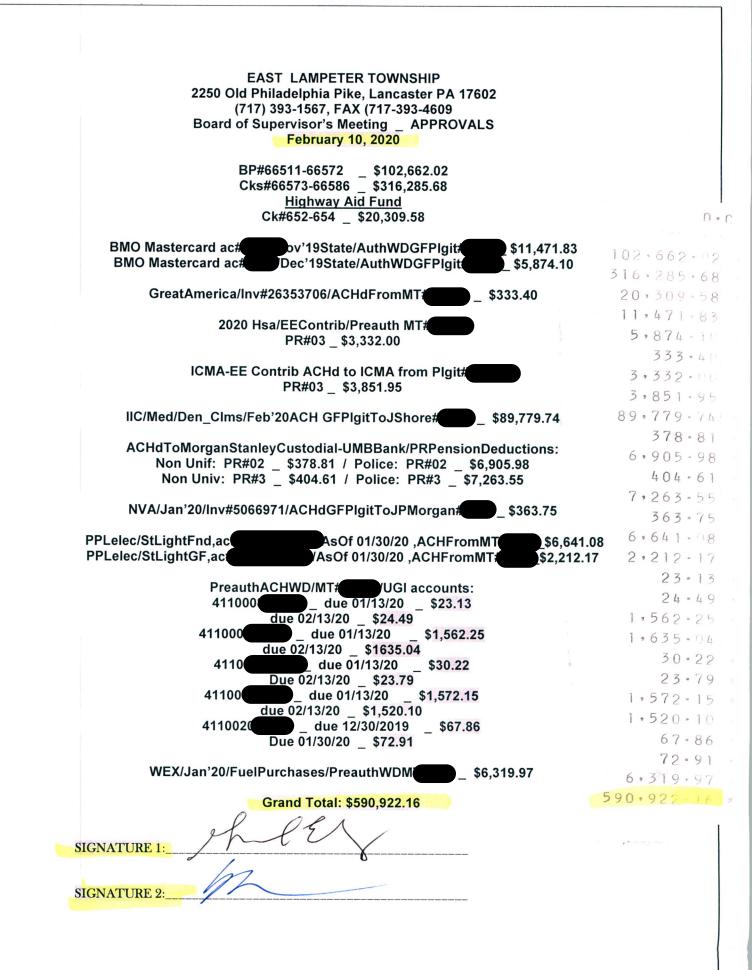

## Consent Agenda

- a. Approval of the Minutes of the Monday, Monday, January 20, 2020 Regular Meeting
- b. Approval to pay invoices from all funds: Total \$590,922.16
- c. Request for Financial Security Reduction Wilson: 275 Edgemere Drive
- d. Request for Financial Security Release Wolgemuth: 863 Hartman Station Rd.

Vice Chairman Blowers presented the bills to be paid from various funds for the total amount of \$590,922.16. He mentioned the large payment amount of \$9,330.00 to All Traffic Solution, Inc for two speed display signs, \$15,534.96 to Lancaster Area Sewer Authority for 4<sup>th</sup> quarter flow transmission charges, \$186,038.78 to City of Lancaster for 4<sup>th</sup> quarter flow treatment charges.