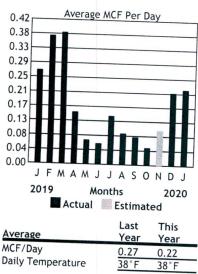

| 72.91                                 |                |
| Utility charges owed this bill                                                                                                                |                                       |                |
| Current Bill Information - UGI ENERGY SERVICES, LLC<br>UGI ENERGY SERVICES, LLC natural gas costs are shown in the<br>supplier charges above. |                                       | <u>\$72.91</u> |
| Total Amount Due By 01/30/2020                                                                                                                |                                       | \$72.91        |







Meter Information - Next Read Date February 12, 2020

BOS Approved @ 02/10 EAST LAMPETER TWP 2250 OLD PHILADELPHIA PIKE Signature 1 LANCASTER PA 17602-3417 With Late Charge Signature 2: AUTO PAY

477005045F350700000055470000005F223

| ACCOUNT NUMBER   |                               | DAYS THIS PERIOD                                                          | Invoice number:<br>Account name:<br>BILL CLOSING DATE                               | e Stater<br>63623931<br>East Lampeter | Township PAGE 1 |
|------------------|-------------------------------|---------------------------------------------------------------------------|-------------------------------------------------------------------------------------|---------------------------------------|-----------------|
|