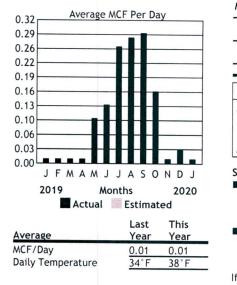

| -1.15   |                |
| Current Charges                                                                                                                               | 23.79   |                |
| Utility charges owed this bill                                                                                                                |         | \$23.79        |
| Current Bill Information - UGI ENERGY SERVICES, LLC<br>UGI ENERGY SERVICES, LLC natural gas costs are shown in the<br>supplier charges above. |         |                |
| Total Amount Due By <mark>02/13/2020</mark>                                                                                                   |         | \$23.79        |





Energy to do more®

EAST LAMPETER TWP 2250 OLD PHILA PIKE LANCASTER PA 17602-3417

| Meter Number                                                                                                                           | Previous Reading                                                                              | Present Reading                                                                                             | CCF Used                                                                                     | MCF Used                                                                                                  |
|----------------------------------------------------------------------------------------------------------------------------------------|---------------------------