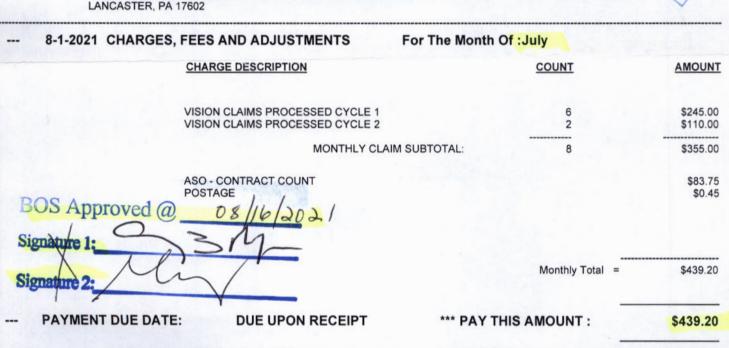

BMO/MasterCard/ac#4 AutoWDGFPIgit#6044 July'21 - \$5,696.00

> H.S.AEEContrib/AutoWDMT# PR#16 \_ \$3,771.00

ICMA-EE Contrib ACHd to ICMA from Plgit#6 PR#16 \$4,889.04

NVA/vision,inv#5071962, ACHGFPIgitToJPMorgan6

\_ \$439.20

PPL/GFStLight,ac#90401-4 PPL/StLightFnd,ac#90201-4

AsOf08/03/21AutoWDFromMT# /AsOf08/03/21,AutoWDFromMT#

- \$2,126.69 - \$6,472.94

WEX/FuelPurch/Inv#73126944/July'21/MT# - \$8,531.22

Grand Total: \$300,733.45