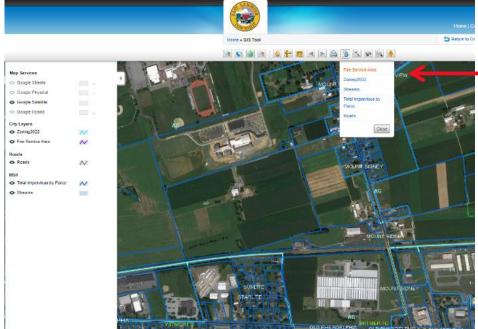

Click on the layer information button and the following list will appear. Choose the Fire Service Area (first one on the list).

Then click on a property.

Another box will appear with the Fire Service Area information indicating the name of the Fire Company and the address of the Fire Company.