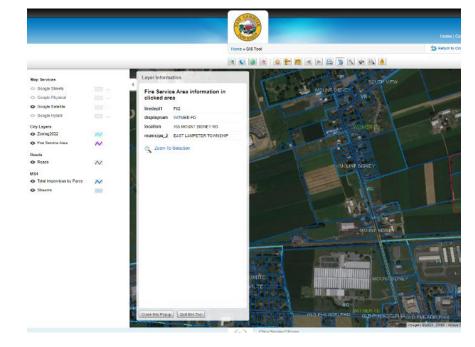

Click on the layer information button and the following list will appear. Choose the Fire Service Area (first one on the list).

Then click on a property.

Another box will appear with the Fire Service Area information indicating the name of the Fire Company and the address of the Fire Company.